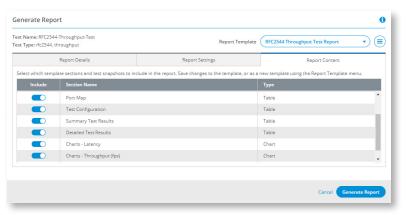

**Intuitive Reporting:** High performance database underneath a modern web user interface processes millions of real-time results to validate tests, identify problems, and provide customizable reports, dynamically filtering data to display the results that matter.