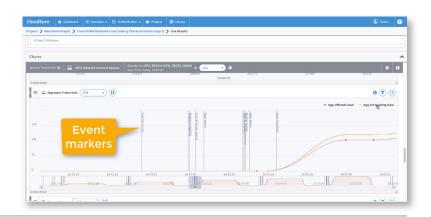

Historical Time Series Data: Customizable Time Series charts, overlaid with Events, provide correlation between real-time metrics and system events, allowing rapid debugging of problems and accelerating development. Compare test results across multiple test runs over time for in-depth analysis.