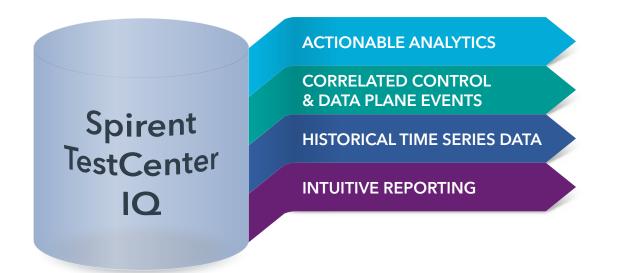

# Introducing Spirent TestCenter IQ

Reduce testing complexity, accelerate design, development, and deployment. Gain insights into dynamic behavior of system under test.

Actionable Analytics: User definable Health Indicator views provide real-time health monitoring and error isolation capability that allows users to quickly pinpoint errors from millions of data points, even in the most complex test configurations.

## **Correlated Data & Control Plane Events:**

Dramatically simplified troubleshooting with real time correlated data plane and control plane values displayed in a single table. With more coverage and information, users can answer questions faster in a single test run, where multiple runs are necessary with other tools.

Historical Time Series Data: Customizable Time Series charts, overlaid with Events, provide correlation between real-time metrics and system events, allowing rapid debugging of problems and accelerating development. Compare test results across multiple test runs over time for in-depth analysis.

**Intuitive Reporting:** High performance database underneath a modern web user interface processes millions of real-time results to validate tests, identify problems, and provide customizable reports, dynamically filtering data to display the results that matter.