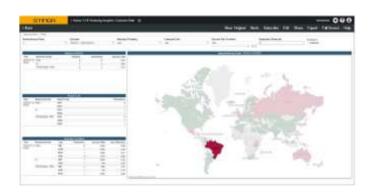

## **STINGA Product Family**

- Network & Business Analytics
- Telecom Network Traffic Capture
- Protocol Analysis & Simulation

STINGA Performance Analyzer visualize big data in dashboards for network and business analytics.

## **FEATURES**

- Big Data Analytics & Visualization
- Network Insights & Business Analytics
- Powerful & Interactive Dashboards
- Live & Scheduled KPI Reporting
- Fraud/Wangiri Reporting
- Voice Quality Analysis
- Historical XDR Search
- Real-time & Off-line Protocol Analysis
- Call Trace & Message Flow Diagram
- Fully Decoded Protocol Messages
- Data Triggered Alarms
- Advanced Filtering
- Top-down Analysis drill it, slice it, dice it