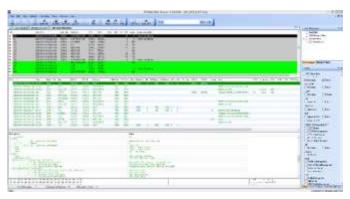

STINGA XDR Search let you search for historical calls and transactions with drill-down to fully decoded protocol signaling messages in STINGA Protocol Analyzer.

Detect and resolve network issues and poor performance before end customers are affected.

## **FEATURES**

- Big Data Analytics & Visualization
- Network Insights & Business Analytics
- Powerful & Interactive Dashboards
- Live & Scheduled KPI Reporting
- Fraud/Wangiri Reporting
- Voice Quality Analysis
- Historical XDR Search
- Real-time & Off-line Protocol Analysis
- Call Trace & Message Flow Diagram
- Fully Decoded Protocol Messages
- Data Triggered Alarms
- Advanced Filtering
- Top-down Analysis drill it, slice it, dice it