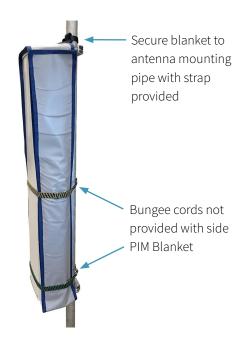

## **SPECIFICATIONS**

| General             | The Side PIM blanket is a temporary RF barrier used to block radiation +/- 90 degrees from boresight on base station panel antennas. The side PIM blanket is typically used with ConcealFab's PIM Absorber Kits (901124, 901125 and 901162) to help determine the direction of external PIM sources relative to site antennas. |
|---------------------|--------------------------------------------------------------------------------------------------------------------------------------------------------------------------------------------------------------------------------------------------------------------------------------------------------------------------------|
| PIM Performance     | IM3 < -100 dBm when tested in accordance with IEC 62037-8, 700 MHz and 1900 MHz, near field test, 2x 20W test tones,                                                                                                                                                                                                           |
| RF Attenuation      | >10 dB (600 MHz to 2 GHz)<br>>20 dB (>2 GHz)                                                                                                                                                                                                                                                                                   |
| Construction        | Low PIM metal foil sandwiched between heavy duty vinyl outer fabric layers. Nylon webbing tie-down loops provided in center to secure blanket to antenna mounting pipe.                                                                                                                                                        |
| Blanket Dimensions  | 240-inch long (20 FT) x 8-inch wide                                                                                                                                                                                                                                                                                            |
| Shipping Dimensions | 6-inch x 6-inch x 11-inch                                                                                                                                                                                                                                                                                                      |
| Shipping Weight     | 4.5 lbs.                                                                                                                                                                                                                                                                                                                       |