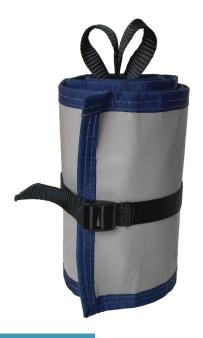

## **SPECIFICATIONS**

| General             | The Side PIM blanket is a temporary RF barrier used to block radiation +/- 90 degrees from boresight on base station panel antennas. The side PIM blanket is typically used with ConcealFab's PIM Absorber Kits (901124, 901125 and 901162) to help determine the direction of external PIM sources relative to site antennas. |
|---------------------|--------------------------------------------------------------------------------------------------------------------------------------------------------------------------------------------------------------------------------------------------------------------------------------------------------------------------------|
| PIM Performance     | IM3 < -100 dBm when tested in accordance with IEC 62037-8, 700 MHz and 1900 MHz, near field test, 2x 20W test tones,                                                                                                                                                                                                           |
| RF Attenuation      | >10 dB (600 MHz to 2 GHz)<br>>20 dB (>2 GHz)                                                                                                                                                                                                                                                                                   |
| Construction        | Low PIM metal foil sandwiched between heavy duty vinyl outer fabric layers. Nylon webbing tie-down loops provided in center to secure blanket to antenna mounting pipe.                                                                                                                                                        |
| Blanket Dimensions  | 240-inch long (20 FT) x 8-inch wide                                                                                                                                                                                                                                                                                            |
| Shipping Dimensions | 6-inch x 6-inch x 11-inch                                                                                                                                                                                                                                                                                                      |
| Shipping Weight     | 4.5 lbs.                                                                                                                                                                                                                                                                                                                       |