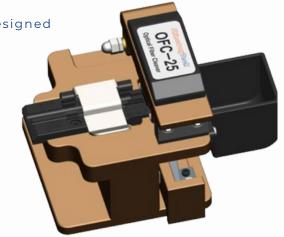

# **OFC-25** Optical Fiber Cleaver

## **Product Overview**

The OFC-25 is a compact and ergonomic optical fiber cleaver designed for effortless operation.

#### **Features and Benefits**

- Compact & handy outfit design
- Easy and simple 2 steps operation
- Perfect 90-degree cleaving angle
- Simplified blade adjustment & replacement
- Available with fibre scrap collector
- Robust & shock resistant