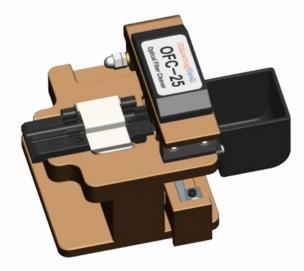

# **OFC-25** Optical Fibre Cleaver

### **Product Overview**

The OFC-25 is a compact and ergonomic optical fibre cleaver designed for effortless operation.

#### **Features and Benefits**

- Compact design
- Easy to use, 2 step operation
- Perfect 90-degree cleaving angle
- Simplified blade adjustment & replacement
- Available with fibre scrap collector
- Robust & shock resistant