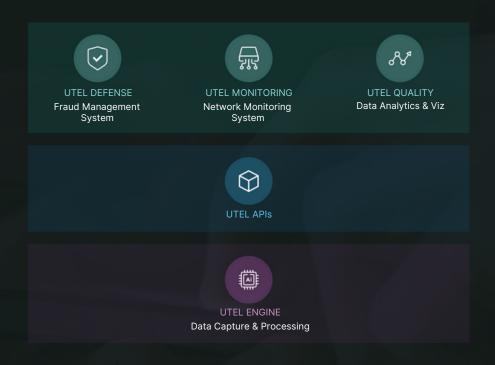

### **Utel Suite**

Utel Monitoring is part of the comprehensive Utel Suite of solutions, designed for Network Monitoring, Quality Assurance and Fraud Management. Together, they provide a holistic approach to ensuring network reliability, operational efficiency, and financial protection. Whether monitoring your telecom network, ensuring service quality, or managing fraud, the Utel Suite equips you with the tools needed to secure your revenue streams and maintain a competitive edge.