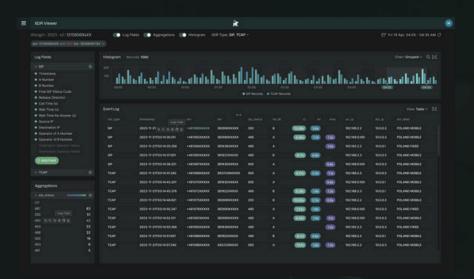

### Fast Troubleshooting

Real-time tracing and drill-down capabilities to quickly identify and resolve issues

### • Real-time tracing Tools

Quickly identify and resolve performance issues with intuitive troubleshooting features

#### Historical Data Search

Access and analyze past events to uncover trends or recurring problems