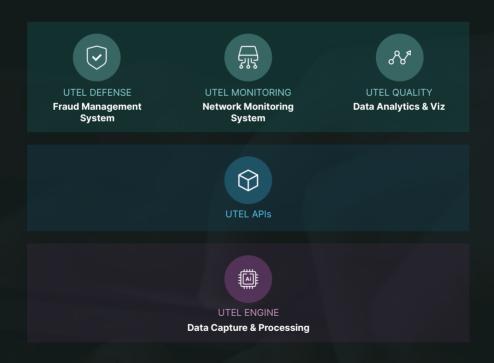

### **Utel Suite**

Utel Monitoring is part of the comprehensive Utel Suite of solutions, designed for **Network Monitoring**, **Quality Assurance** and **Fraud Management**. Together, they provide a holistic approach to ensuring network reliability, operational efficiency, and financial protection. Whether monitoring your telecom network, ensuring service quality, or managing fraud, the Utel Suite equips you with the tools needed to secure your revenue streams and maintain a competitive edge.