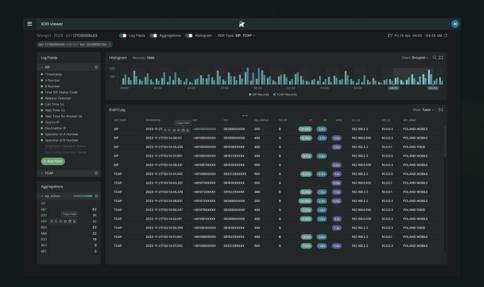

### • Real-Time Tracing Tools

Quickly identify and resolve performance issues with intuitive troubleshooting features

### Historical Data Search

Access and analyze past events to uncover trends or recurring problems

### • Data Enrichment Engine

Automate data labeling to enhance insights and operational efficiency