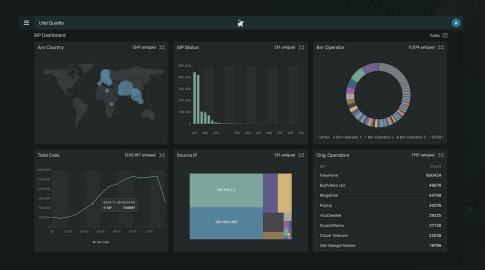

#### Standard Deliverables

- Performance Monitoring in near Real-Time
   Continuous insights into network performance to ensure peak efficiency
- Pre-Configured Dashboards for MNOs
   Out-of-the-box dashboards to get started immediately
- Dynamic and Adjustable Dashboards
   Tailor your view with adjustable widgets and dashboards built to fit your operational needs
- Drill-Down Capabilities
   Quickly navigate from high-level KPI dashboards into individual data records (XDRs) for deeper insights and efficient troubleshooting
- Automatic Alerts
   Stay informed with proactive notifications to keep your network running smoothly