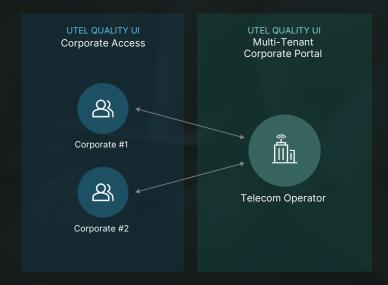

#### Premium Deliverables

- Corporate Portal for B2B Access
   Provide business partners with seamless access to dashboards and detailed data records
- Corporate Portal with Drill-Down Capabilities
   Quickly navigate from high-level KPI dashboards into individual data records (XDRs) for deeper insights and efficient troubleshooting
- Support for New Technologies
   Stay ahead with comprehensive support for emerging technologies
   like 5G
- APIs for Third-Party Integration
   Seamless interoperability with external systems via modern APIs
- Al-Powered Anomaly Detection (coming)
   Proactive quality management with artificial intelligence