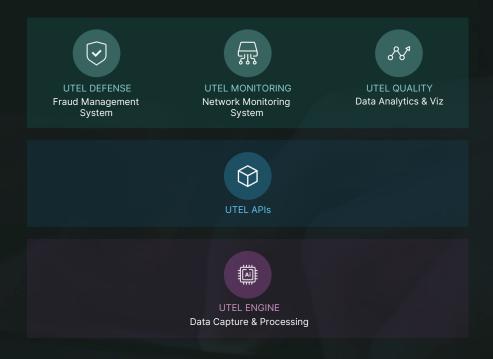

#### **Utel Suite**

Utel Quality is part of the comprehensive Utel Suite of solutions, designed for Network Monitoring, Quality Assurance and Fraud Management. It provides a holistic approach to securing your revenue stream and preventing revenue leakage, while ensuring both operational efficiency and financial protection.