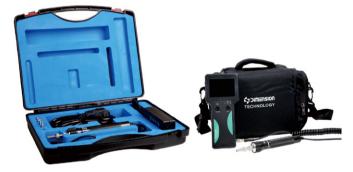

### Compact and Portable

EasyGet2 is a handy tools for optical Fiber endface inspection on installation and maintenance. Hard shell case and soft case are optional.