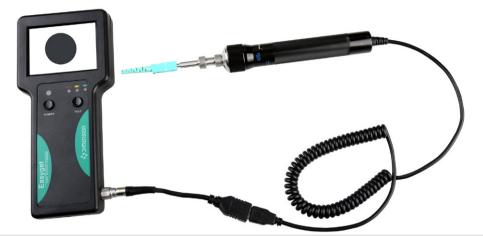

# EasyGet 2 Fiber Endface Microscope

Easyget 2 is a portable type of fiber endface inspector developed by Dimension Technology. By magnifying 200~400 time of the objects, you can identity defects and scratches on the endface of connectors. It is your the best choice for endface inspection. Easyget comes along with portable 3.5 inch high resolution LCD monitor, it can work over 8 hours after recharge. There are also all kinds of tips which make Easyget to meet different requirements on inspecting.

## Stable and Durable Connection

EasyGet 2 uses aviation electrical plugs to replace USB connector in previous version. Reliable electrical connection ensures the stable image quality in various working environment.