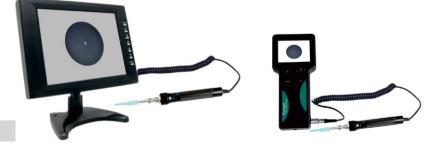

### New Data Capture Card and Software

The new capture card is compatible for more operation systems and maintains the high image quality. The image capture software helps to display the video stream on PC screen. The tools kits to edit, save and upload are also provided to manage the inspection results. EasyGet 2 is able to connect to desktop monitor as well.