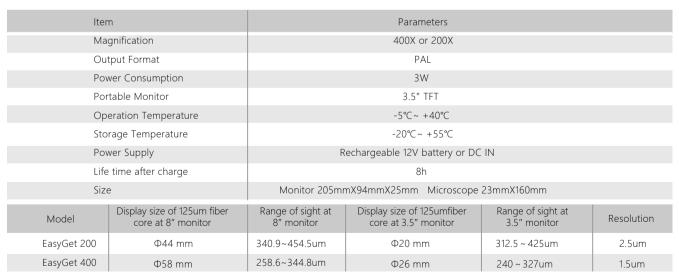

------|
| Circ2 Swe | UPC 12000 D-2 |  | SCIUPC | FC/PG      | Leave A    | <b></b>     |
| MU-PC     | ST-PC         |  | MTP-PC | E2000-PC-F | 2.5mm-APC  | 1.25mm-APC  |
| <b></b>   | Sinc          |  |        |            | 2 SHWAPC   |             |
| SC-APC    | FC-APC        |  | LC-APC | MTP-APC    | E2000-PC-M | E2000-APC-M |
|           | FCIAPC        |  |        |            |            | Execute in  |

### Curved Adaptor for EasyGet 2

To meeting the demanding from inspection on ADSL modem, curved adaptor is designed for EasyGet 2. If you have new device to inspect, we are ready to support.

### Compact and Portable

EasyGet2 is a handy tools for optical Fiber endface inspection on installation and maintenance. Hard shell case and soft case are optional.

#### Specifications



# Dimension Technology Co.,Ltd

Tel: +86 755-26480850 Email: sales@dimension-tech.com Web: www.dimension-tech.com