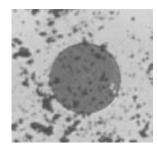

#### **How to Clean**

- 1. Adapter / Bulkhead side: Push, click to clean
- 2. Connector: Cap in place and Push, click to clean
- 3. APC side: Push APC side toward APC Key

**DUST** 

**FINGERPRINT** 

DIRT

AFTER CLEANING