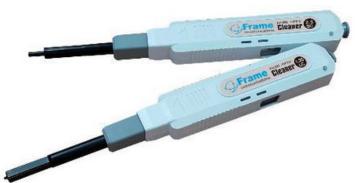

#### **Product Overview**

The Frame Pushcleaner -optical fibre connector cleaner operates in a push-click style mechanism. It is compact and its slim design allows it to easily clean adaptors, bulkheads, receptacles and also patch-cord connectors.

#### **Key Features**

- > Push click style mechanism
- ▶ Low Profile Slim design facilitates cleaning of Adapters, Bulkheads, Receptacles and Patch-cord Connectors.
- ▶ 800+ cleans per unit
- ▶ Best Cleaning Effect according to IEC Standards
- > Cleaning Savings: less than 5c per clean
- ▶ Advanced cleaning thread removes oil and dust
- Easy and Simple Fits in Shirt pocket
- > Window for showing the remain tape

#### **How to Clean**

- 1. Adapter / Bulkhead side: Push, click to clean
- 2. Connector: Cap in place and Push, click to clean
- 3. APC side: Push APC side toward APC Key

**DUST** 

**FINGERPRINT** 

DIRT

AFTER CLEANING