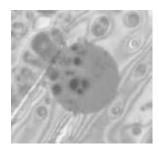

#### **How to Clean**

- 1. Adapter / Bulkhead side: Push, click to clean
- 2. Connector: Cap in place and Push, click to clean
- 3. APC side: Push APC side toward APC Key

**DUST** 

**FINGERPRINT** 

DIRT

AFTER CLEANING